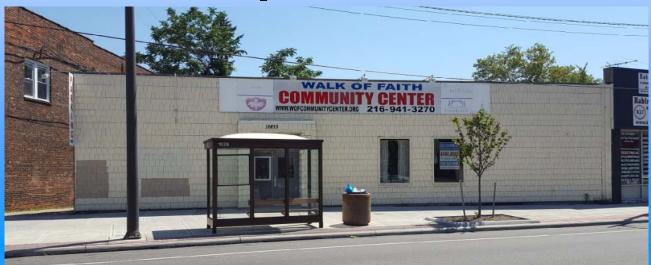

## FOR LEASE 12833 Lorain Avenue Cleveland, Ohio

3,400 square feet available

**Description:** 12833 Lorain Avenue between W. 128 and W.129 on the South side of the street. There's a bus stop in front of the building with a fenced in parking lot in back. Lots of street parking available.